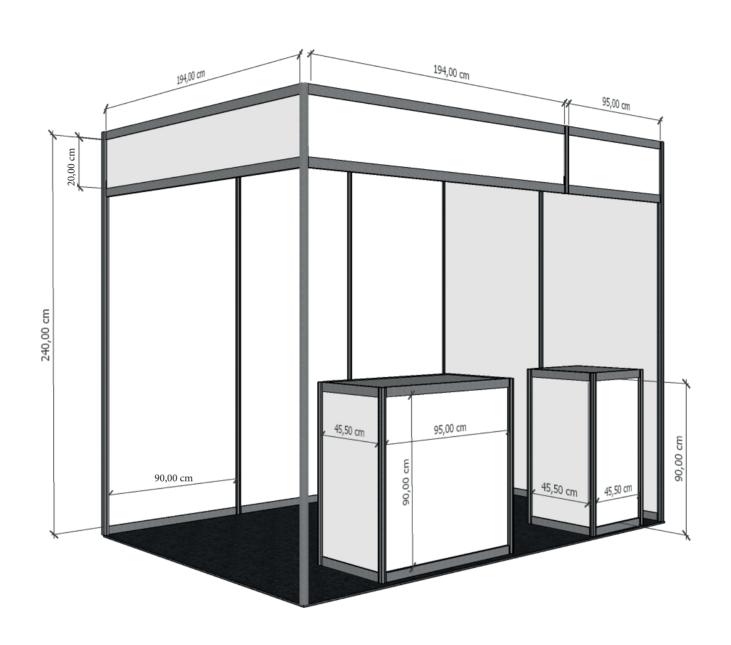

# Graphic information Booth 3x2m

## Full-color printing directly on the wall

production size for graphic

- 900 mm x 2300 mm (per wall) visible size for graphic

- 900 mm x 2300 mm (per wall)

## Backwall - 5mm Foamboard (one size)

production size for graphic

- 2800 mm x 2400 mm

# Sidewall - 5mm Foamboard (one size)

production size for graphic

- 1800 mm x 2400 mm

### Fascia Board

- 200 mm x 1940 mm
- 200 mm x 950 mm

### **Counter - Front**

- 900 mm x 900 mm

## Counter - Sidewall

450 mm x 900 mm (per Wall)

Files are requested as PDF or TIFF, 300 DPI, LZW Compression, CMYK SCALE 1:1 - No bleed needed but we recommend a safety margin of 5cm.